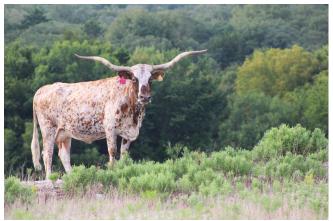

## ZD CP MEASLES FLOWER CF7

Date of Birth: Registration 1: Breeder: Owner: 03/14/2006 CC236949 J. B. Hunn Schumacher Cattle

Courtesy of Schumacher Cattle

The more you look at her, the more you appreciate the old gentics this clone of "Measles Flower" represents. TWO TONE Hardy and healthy, she puts color on her calves no matter who she is bred to. TEXAS RANGER JP BRAZOS BELLE 182ND 65.5000 on 05/20/2025 TTT: WR 2161 Mr. Measles MEASLES 2849 WR 2495 ZD CP MEASLES FLOWER CF7 Cactus Bill Cactus Bill II Blanco Bloom **CP** Yates Cactus Flower YATES TEXAS LONGHORN **SENORITA YATES #32** YATES TEXAS LONGHORN R 0 Т W F